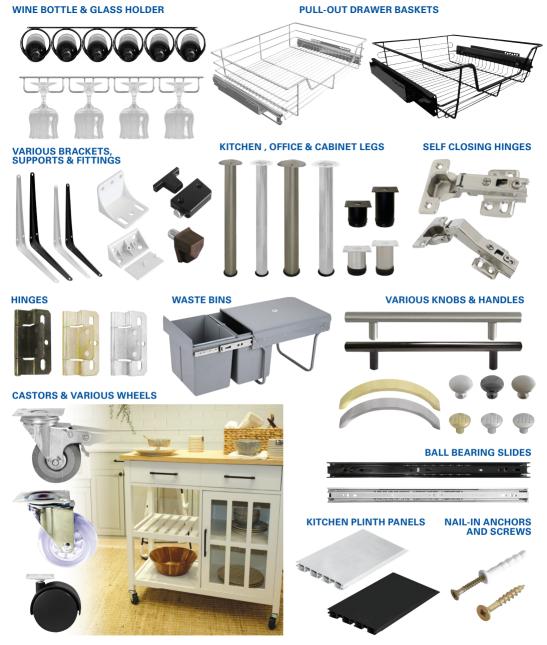

## **Cabifit NOW OPEN in Hammanskraal**

With a variety of kitchen & cabinetry fittings & accessories, hinges to handles, and so much more. Cabifit is stocked with all the components necessary for your next specialised carpentry project. Source all your components from Cabifit!

## **Our Services:**

Kitchen & cabinetry fittings & accessories Board cutting & edging VIC discounts

TRADING HOURS: • Mon - Fri: 07:00 - 17:00 • Sat: 08:00 - 13:00 Sun: 08:00 - 13:00 • Public Holiday: 08:00 - 13:00 2215 E& 0.E.

With a variety of kitchen & cabinetry fittings & accessories, hinges to handles, and so much more. Enquire about Price and Product availability in store at Cabifit Hammanskraal.

CUT | EDGE | DRILL

TRADING HOURS: • Mon - Fri: 07:00 - 17:00 • Sat: 08:00 - 13:00 Sun: 08:00 - 13:00 • Public Holiday: 08:00 - 13:00